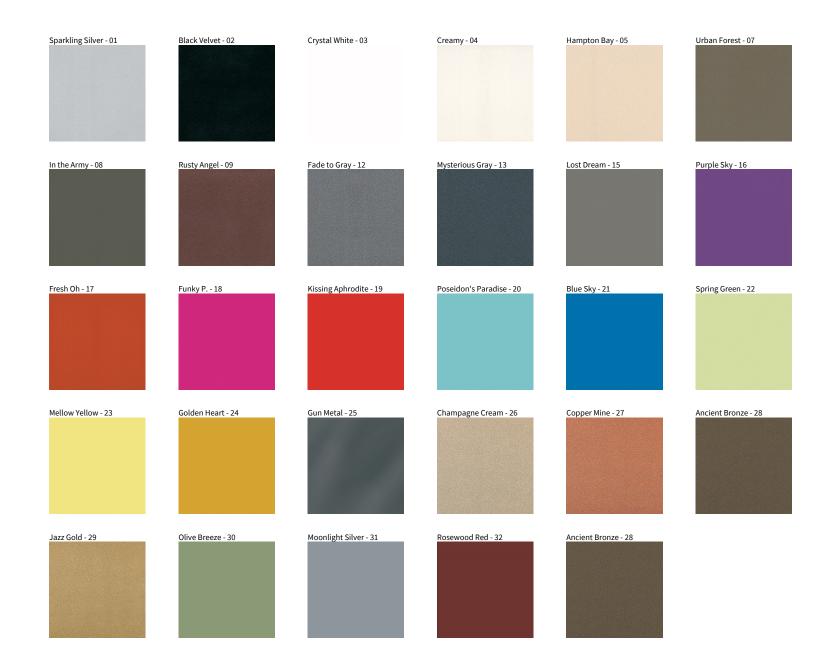

## **BIONIQ RECESSED**

COLOR FINISH CHART

| PROJECT  |  |  |
|----------|--|--|
| TYPE     |  |  |
| NOTES    |  |  |
| QUANTITY |  |  |
| DATE     |  |  |

**Digital:** Not all screens are calibrated the same, and therefore, colors will appear differently between screens. **Physical:** When texture is involved, there will be variations in color, character and tone within a product series and between product families.

**Gun Metal:** No Gun Metal finish is alike. It combines a mixture of transparent and black color particles which ensures a highly individual effect and no luminaire being identical. **Champagne Cream, Copper Mine, Ancient Bronze + Jazz Gold:** These finishes have slight fading from specific powder coating production. Each luminaire will slightly vary.